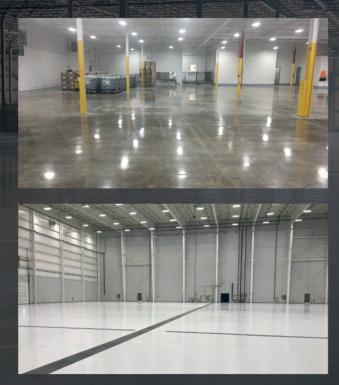

## OUR RANGE OF SYSTEMS

APPLIED INDUSTRIAL FLOORING IS YOUR
FULL-SERVICE EPOXY FLOOR COATING
CONTRACTOR SPECIALIZING IN EPOXY,
POLYURETHANE & RESINOUS FLOOR COATINGS,
COMMERCIAL CONCRETE POLISHING,
RESURFACING, CRACK INJECTION, SLAB
STABILIZATION AND LIFTING, AS WELL AS
WATERPROOFING SEALANTS AND COATINGS FOR
VEHICULAR AND PEDESTRIAN TRAFFIC-BEARING
SURFACES SERVING ALL OF CANADA.

- Epoxy Coatings
- Colored Quartz Trowel Epoxy (Flowcrete)
- Traffic Membranes (Resoclad, Tremco, Neogard)
- Urethane Cement (Ucrete, Purcem)
- ESD and Chemical Epoxy (PIP, Sika, Fastfloor)
- Self-Levelers (Sika, Mapei)
- Ultra Flat Concrete Grinding (Shaving)
- Robot Ready Floor AGV, AMR
- Floor Surveying (FF/FL, Fmin)
- VNA and ASRS Flooring